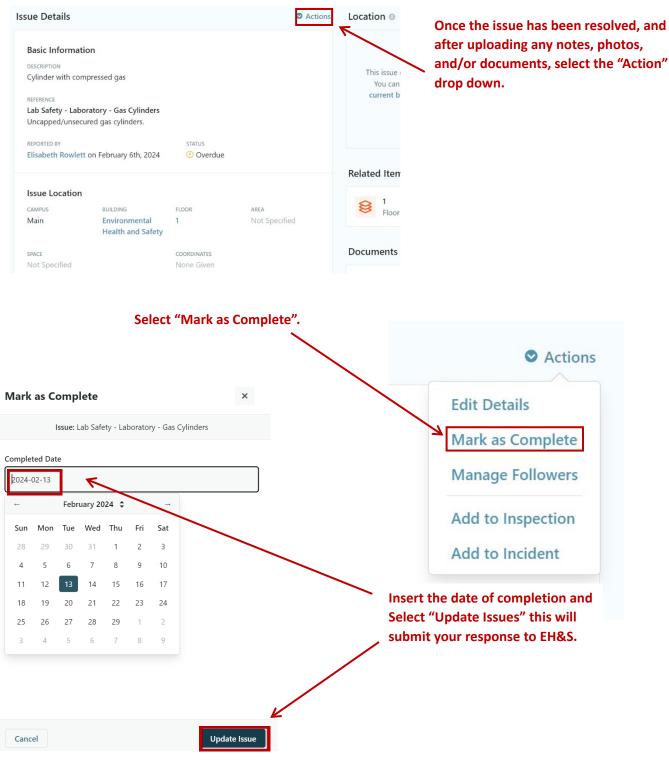

Each Issue will have its own page. Here more details about the Issue will be seen. The PI will be able to add notes and photos on this page to show that the issues has been resolved.

## Once you have typed your comments select "Create Note". You may add more than one note if needed.

| Notes   | ;                  |                                     | ×                                                                                | Notes                                                                               | ×                   |
|---------|--------------------|-------------------------------------|----------------------------------------------------------------------------------|-------------------------------------------------------------------------------------|---------------------|
| The cy  | linder was secured | al                                  |                                                                                  | Type note content here                                                              |                     |
|         |                    |                                     | Create Note                                                                      |                                                                                     | Create Note         |
|         | No                 | o notes have been added.            |                                                                                  | The cylinder was secured. Harvey Richey 2/13/2024 • 8:35 am                         | 公 回                 |
|         |                    |                                     | 🕒 1 📮 1                                                                          |                                                                                     |                     |
|         | Actions            | Location 0                          | Set Coordinates                                                                  | To add photos or oth<br>the issue, select the<br>the upper right                    | file folder icon in |
|         |                    | You can set its<br>current building | have any coordinates.<br>coordinates from its<br>or from your current<br>cation. |                                                                                     |                     |
|         |                    | Related Items                       |                                                                                  |                                                                                     |                     |
| cuments |                    | -                                   | nd drop any photos<br>es that need to be<br>uploaded.<br>×                       | Documents                                                                           | ×                   |
|         | Drop a File        | n 50 megabytes. You can             |                                                                                  | Drop a File to Uploa<br>Files must be smaller than 50 meg<br>also click to upload a | gabytes. You can    |
| J       | No documents ha    | ave been added.                     |                                                                                  | cg_cylinders.jpg ☑<br>55.6 KB Image                                                 | 分 🛍                 |
|         |                    |                                     | Page <b>3</b> of <b>4</b>                                                        |                                                                                     |                     |