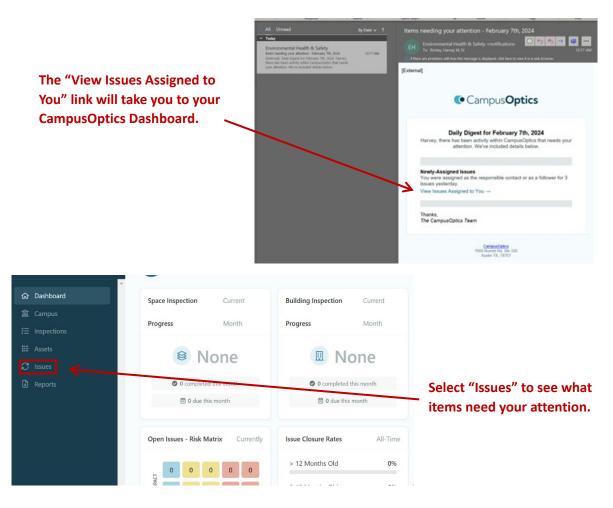

## **CampusOptics Laboratory Inspection Instructions**

During a laboratory inspection, if any deficiencies are found, the inspector will create an issue in CampusOptics. CampusOptics then generates emails automatically on items requiring attention.

## The Issues page will show a list of issues.

| ය Dashboard    | Dashboard Open Issues Resolved Issues |                                                                                        |                                                     |      |                                   |  |  |  |  |
|----------------|---------------------------------------|----------------------------------------------------------------------------------------|-----------------------------------------------------|------|-----------------------------------|--|--|--|--|
| 盒 Campus       |                                       |                                                                                        |                                                     |      |                                   |  |  |  |  |
| ž⊟ Inspections | All Open Issues ©<br>1 - 3 of 3       |                                                                                        | Search by description or reference                  |      |                                   |  |  |  |  |
|                |                                       | Issue                                                                                  | Building                                            | Risk | Reported                          |  |  |  |  |
| Reports        |                                       | Lab Safety - Laboratory - Gas Cylinders<br>Cylinder with compressed gas                | Environmental Health<br>and Safety<br>Floor 1       | М    | 2/06/2024<br>Elisabeth<br>Rowlett |  |  |  |  |
|                |                                       | Peroxidizable Chemicals<br>Peroxidizable Chemicals                                     | Environmental Health<br>and Safety<br>Floor 1 • 114 | М    | 2/06/2024<br>Elisabeth<br>Rowlett |  |  |  |  |
|                |                                       | Lab Safety - Laboratory - Container Labeling<br>Labeling Secondary Chemical Containers | Environmental Health<br>and Safety<br>Floor 1 • 118 | м    | 2/06/2024<br>Elisabeth<br>Rowlett |  |  |  |  |