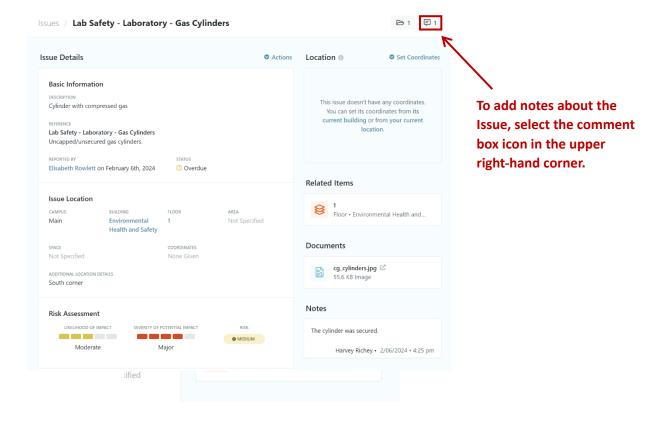

Each Issue will have its own page. Here more details about the Issue will be seen. The PI will be able to add notes and photos on this page to show that the issues has been resolved.